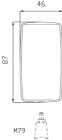

## SWITCHING POWER ADAPTER FOR LEDs

CE

| Туре:                                                                | SWITCHING POWER ADAPTER<br>for LEDs 15W 24V                                                                 |   |
|----------------------------------------------------------------------|-------------------------------------------------------------------------------------------------------------|---|
| Input voltage :                                                      | 100÷240 V AC (50-60Hz)                                                                                      |   |
| Output voltage:                                                      | 12 V DC                                                                                                     |   |
| Maximum output current:                                              | 1,25 A                                                                                                      |   |
| Maximum power:                                                       | 15 W                                                                                                        |   |
| Standby power:                                                       | 0,3 W                                                                                                       |   |
| Type of power plug:                                                  | Interchangeable plugs for Europe,                                                                           |   |
| Type of output connection:                                           | USA, United Kingdom and China<br>Female socket foreseen for<br>connector M79                                | ( |
| In conformity to the standards:                                      | EN61347-1- EN61347-2-13 - EN55015 - EN61000-3-2<br>EN61000-3-3 - EN61547 - EN 62442-3 - EN62493 UL<br>60950 |   |
| In conformity to the requirements of the directives and regulations: | 2014/35/EU - 2014/30/EU -<br>2009/125/EC - 2011/65/EU                                                       |   |
| Approval marks:                                                      | GS-TÜV cULus CCC                                                                                            |   |

Е

46

۲

, Ĥ,

Here a