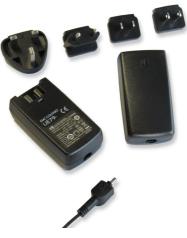

## SWITCHING POWER ADAPTER FOR LEDs

CE

| Туре:                                                                | SWITCHING POWER ADAPTER<br>for LEDs 15W 24V                                                                 |   |
|----------------------------------------------------------------------|-------------------------------------------------------------------------------------------------------------|---|
| Input voltage :                                                      | 100÷240 V AC (50-60Hz)                                                                                      |   |
| Output voltage:                                                      | 12 V DC                                                                                                     |   |
| Maximum output current:                                              | 1,25 A                                                                                                      |   |
| Maximum power:                                                       | 15 W                                                                                                        |   |
| Standby power:                                                       | 0,3 W                                                                                                       |   |
| Type of power plug:                                                  | Interchangeable plugs for Europe,                                                                           |   |
| Type of output connection:                                           | USA, United Kingdom and China<br>Female socket foreseen for<br>connector M79                                | ( |
| In conformity to the standards:                                      | EN61347-1- EN61347-2-13 - EN55015 - EN61000-3-2<br>EN61000-3-3 - EN61547 - EN 62442-3 - EN62493 UL<br>60950 |   |
| In conformity to the requirements of the directives and regulations: | 2014/35/EU - 2014/30/EU -<br>2009/125/EC - 2011/65/EU                                                       |   |
| Approval marks:                                                      | GS-TÜV cULus CCC                                                                                            |   |

• Interchangeable plugs supplied with the power adapter:

Europe plug

USA plug

China plug

· Outgoing connection foreseen with female socket for connector M79 (ref. page 805)

- · Table of the available colours:
- N = black
- B = white