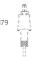

## SWITCHING POWER ADAPTER FOR LEDs

CE

| Туре:                                                                | SWITCHING POWER ADAPTER<br>for LEDs 15W 24V                                                                 |   |
|----------------------------------------------------------------------|-------------------------------------------------------------------------------------------------------------|---|
| Input voltage :                                                      | 100÷240 V AC (50-60Hz)                                                                                      |   |
| Output voltage:                                                      | 12 V DC                                                                                                     |   |
| Maximum output current:                                              | 1,25 A                                                                                                      |   |
| Maximum power:                                                       | 15 W                                                                                                        |   |
| Standby power:                                                       | 0,3 W                                                                                                       |   |
| Type of power plug:                                                  | Interchangeable plugs for Europe,                                                                           |   |
| Type of output connection:                                           | USA, United Kingdom and China<br>Female socket foreseen for<br>connector M79                                | ( |
| In conformity to the standards:                                      | EN61347-1- EN61347-2-13 - EN55015 - EN61000-3-2<br>EN61000-3-3 - EN61547 - EN 62442-3 - EN62493 UL<br>60950 |   |
| In conformity to the requirements of the directives and regulations: | 2014/35/EU - 2014/30/EU -<br>2009/125/EC - 2011/65/EU                                                       |   |
| Approval marks:                                                      | GS-TÜV cULus CCC                                                                                            |   |

• Interchangeable plugs supplied with the power adapter:

Europe plug

USA plug

China plug

· Outgoing connection foreseen with female socket for connector M79 (ref. page 805)

- · Table of the available colours:
- N = black
- B = white