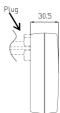

## SWITCHING POWER ADAPTER FOR LEDs

CE

| Туре:                                                                | SWITCHING POWER ADAPTER<br>for LEDs 15W 24V                                                                 |   |
|----------------------------------------------------------------------|-------------------------------------------------------------------------------------------------------------|---|
| Input voltage :                                                      | 100÷240 V AC (50-60Hz)                                                                                      |   |
| Output voltage:                                                      | 12 V DC                                                                                                     |   |
| Maximum output current:                                              | 1,25 A                                                                                                      |   |
| Maximum power:                                                       | 15 W                                                                                                        |   |
| Standby power:                                                       | 0,3 W                                                                                                       |   |
| Type of power plug:                                                  | Interchangeable plugs for Europe,                                                                           |   |
| Type of output connection:                                           | USA, United Kingdom and China<br>Female socket foreseen for<br>connector M79                                | ( |
| In conformity to the standards:                                      | EN61347-1- EN61347-2-13 - EN55015 - EN61000-3-2<br>EN61000-3-3 - EN61547 - EN 62442-3 - EN62493 UL<br>60950 |   |
| In conformity to the requirements of the directives and regulations: | 2014/35/EU - 2014/30/EU -<br>2009/125/EC - 2011/65/EU                                                       |   |
| Approval marks:                                                      | GS-TÜV cULus CCC                                                                                            |   |

• Interchangeable plugs supplied with the power adapter:

Europe plug

USA plug

China plug

· Outgoing connection foreseen with female socket for connector M79 (ref. page 805)

- · Table of the available colours:
- N = black
- B = white